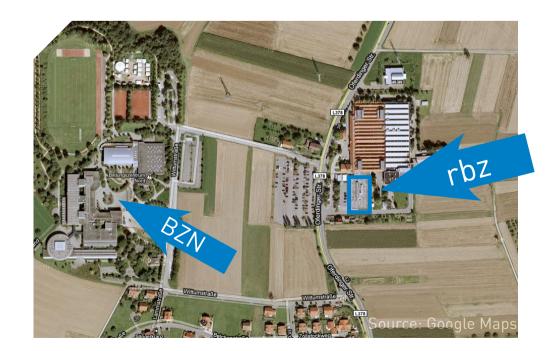

## Your way to the rbz ROBERT BOSCH CENTER FOR POWER ELECTRONICS

| Address:    | Oferdinger Straße 50, 72768 Reutlingen<br>(Rommelsbach - vis-à-vis BZN)                                                       | gersee Altenburg Oferdingen                                |
|-------------|-------------------------------------------------------------------------------------------------------------------------------|------------------------------------------------------------|
| by car :    | 8,8 km, about 16 minutes<br>on-site parking straight in front of the building                                                 | Sickenhausen Rommelsbach                                   |
| by bus:     | between 30 and 45 minutes<br>(change at station "Stadtmitte")                                                                 | K6725<br>Degerschlacht                                     |
| - bus no. 3 | direction to "Häslach Rathaus"<br>The station "Rommelsbach Nord"<br>is located straight in front of the rbz.                  | K6726<br>Crschelhagen<br>464                               |
| - bus no. 3 | direction to "Rommelsbach Bildungszentrum"<br>From the station "Rommelsbach Mitte/<br>Zentrum" it is about a 10 minutes walk. | Betzingen                                                  |
| - bus no. 9 | direction to "Rommelsbach Bildungszentrum"<br>From the station "Bildungszentrum Nord"<br>it is about a 5 minutes walk.        | 28<br>313<br>Reutling                                      |
| by bike:    | depends on the fitness of the cyclist :-)<br>bike racks straight in front of the building                                     | ngen University<br>Angen University<br>Source: Google Maps |